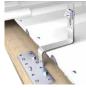

## **OVERVIEW**

The tile roof solar mounting system offers a perfect solution for installation on tile roofing. The roof fastening is done using highly-resistant roof hooks, which are suitable for pantile, plain tiles and slate tiles. Systems are suitable for a wide variety of climatic zones.

## FEATURE

- 1. High suitability. A variety of roof hooks suit for pantile, plain tile, or slate tiles.
- 2. High corrosion resistance with roof hooks and rails made of aluminium.