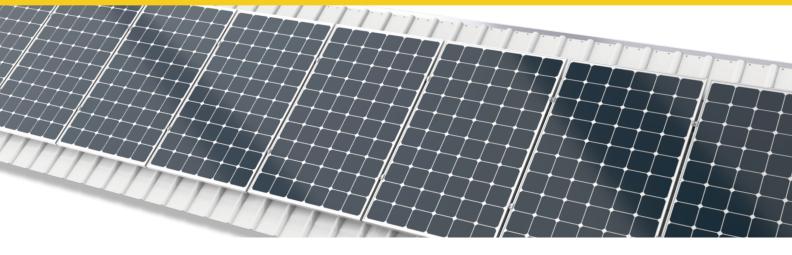

## **OVERVIEW**

The tile roof solar mounting system offers a perfect solution for installation on tile roofing. The roof fastening is done using highly-resistant roof hooks, which are suitable for pantile, plain tiles and slate tiles. Systems are suitable for a wide variety of climatic zones.

## FEATURE

- 1. High suitability. A variety of roof hooks suit for pantile, plain tile, or slate tiles.
- 2. High corrosion resistance with roof hooks and rails made of aluminium.